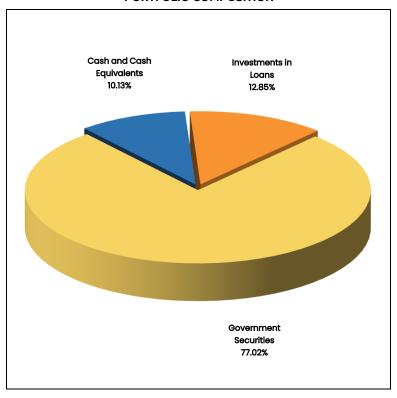

investment that optimizes your wealth in times of market fluctuations. This product absolutely guarantees that your capital is secure and will earn high investment gains regardless of economic conditions.

### **KEY FIGURES**

NAVPU as of September 30, 2022 1.2853 **Inception Date** June 2010 Philippine Peso **Fund Currency Domicile** Republic of the Philippines

# HISTORICAL PERFORMANCE

September 30, 2022

| NAVPU  | Year-to-date Return |
|--------|---------------------|
| 1.2853 | 0.23%               |

|            | Annual Return | Cumulative Return |
|------------|---------------|-------------------|
| One-year   | -0.12%        | -0.12%            |
| Three-year | 0.48%         | 1.45%             |
| Five-year  | 1.30%         | 6.67%             |

#### **PORTFOLIO COMPOSITION**



# **FUND PERFORMANCE**



DISCLAIMER: Historical performance is not indicative of future results. The price per unit may go up or down depending on market fluctuations. The Fund is NOT a deposit product, and, as such, yields are NOT guaranteed. The performance of the fund is reflected by the Net Asset Value (NAV) computed at the end of each business day.