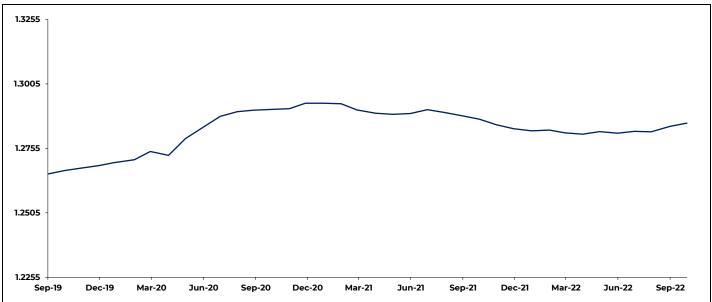

# HISTORICAL PERFORMANCE

September 30, 2022

| NAVPU  | Year-to-date Return |
|--------|---------------------|
| 1.2853 | 0.23%               |

|            | Annual Return | Cumulative Return |
|------------|---------------|-------------------|
| One-year   | -0.12%        | -0.12%            |
| Three-year | 0.48%         | 1.45%             |
| Five-year  | 1.30%         | 6.67%             |

# **FUND PERFORMANCE**

DISCLAIMER: Historical performance is not indicative of future results. The price per unit may go up or down depending on market fluctuations. The Fund is NOT a deposit product, and, as such, yields are NOT guaranteed. The performance of the fund is reflected by the Net Asset Value (NAV) computed at the end of each business day.